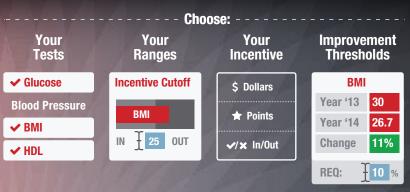

## Incorporates '% Improvement' as a Way to Earn Incentive

## **Present Participants With Reasonable Alternatives**

## **Intuitive Work Flow** and **Incentive Scorecard**