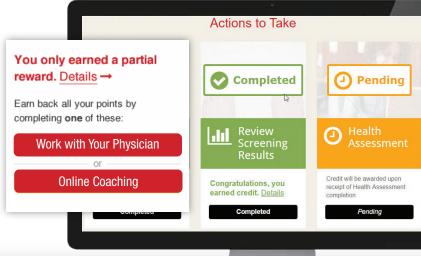

## **Present Participants With Reasonable Alternatives**

#### We Handle Appeals for You

Prepopulated Lab Values with Health Assessment

Credit will be awarded upon receipt of the results