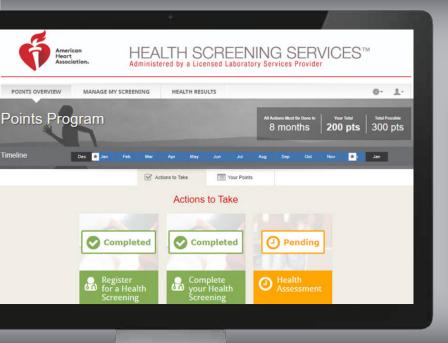

#### **Additional Features**

Timeline on home page that presents users with the key dates of a campaign

A summary box at the top of each page that displays:

A countdown of days left until the next key deadline

The incentive earned so far, out of the total possible that can be earned

A scorecard that can show whether biometric screening results have earned the incentive

A separate biometric screening results section that shows:

Whether or not biometric screening results are healthy according to national standards

Customizable links to explanations of each biometric test

Historical results from prior years

Link to download results in PDF format